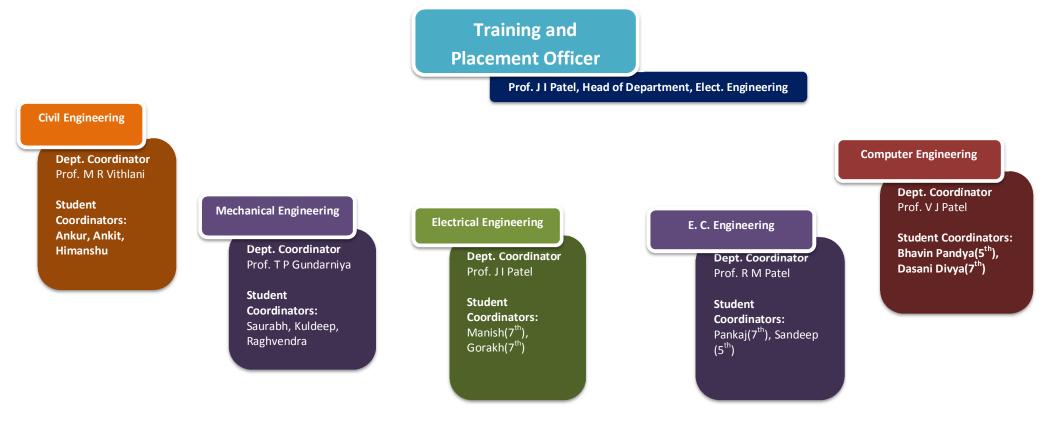

## **Training and Placement Cell**

**Student Coordinators** play the most important role in Training and Placement activity. They involve positively and actively participate. Student Coordinators are appointed to oversee the completeness and accuracy of data entered by their classmates and juniors. Hence, data collection is their primary responsibility.

**Department Coordinators** supervise and address the problems faced by student coordinators in collection or maintenance of student records.

The **TPO** is responsible for overall process of Training and Placement Office.