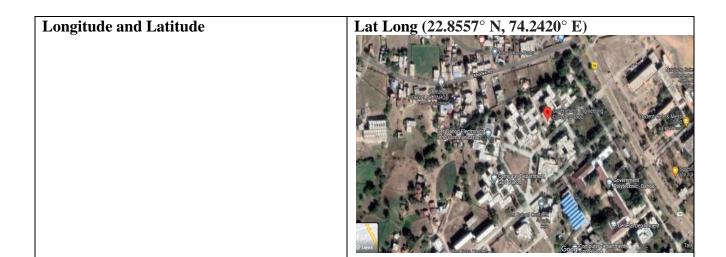

| Name Of Institution                      | Government Engineering College Dahod         |  |  |
|------------------------------------------|----------------------------------------------|--|--|
| Address of Institution                   | Jhalod Raod, Dahod, 389151, District- Dahod, |  |  |
|                                          | Gujarat, India                               |  |  |
| City and Pincode                         | Dahod, 389151                                |  |  |
| State/UT                                 | Gujarat                                      |  |  |
| Phone No. with STD code                  | (02673) 299115, 263780                       |  |  |
| Fax No. with STD Code                    |                                              |  |  |
| Office Hours at the Institution          | 10:30 A.M. to 06:10 PM                       |  |  |
| <b>Academic Hours at the Institution</b> | 10:30 A.M. to 05:30 PM                       |  |  |
| Email                                    | gec-dahod-dte@gujarat.gov.in                 |  |  |
| Website                                  | https://gecdahod.ac.in                       |  |  |
| Nearest Railway Station(Distance In KM)  | Dahod (2 KM)                                 |  |  |
| Nearest Air port (Distance In KM)        | Vadodara (150 KM)                            |  |  |